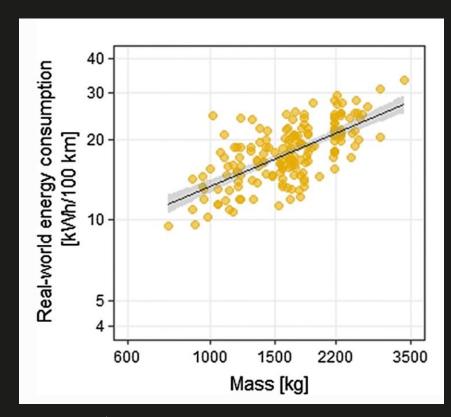

# 'ELECTRIC REFUELING'

"a doubling of vehicle mass leads to a 46% increase in the real-world energy consumption of electric cars (power-law Model 6)" Weiss et al., 2020

Bron: Weiss et al., 2020