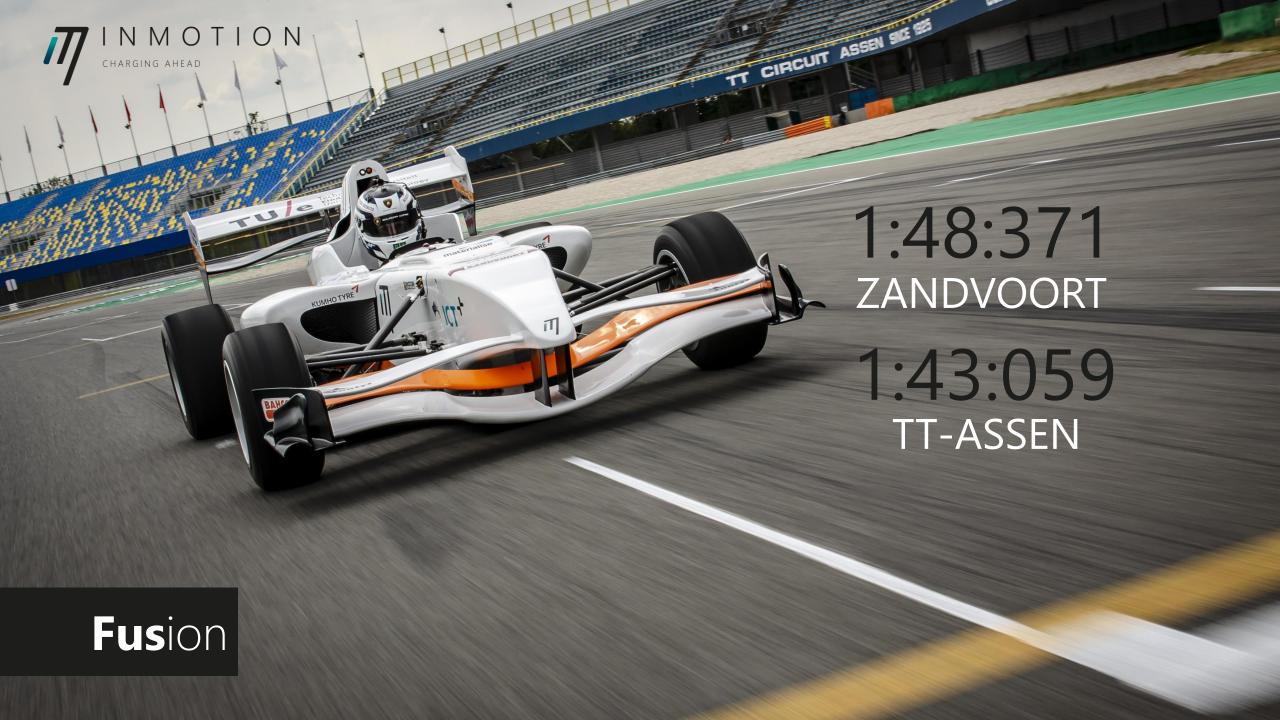

# 'ELECTRIC REFUELING'

"a doubling of vehicle mass leads to a 46% increase in the real-world energy consumption of electric cars (power-law Model 6)" Weiss et al., 2020

Bron: Weiss et al., 2020