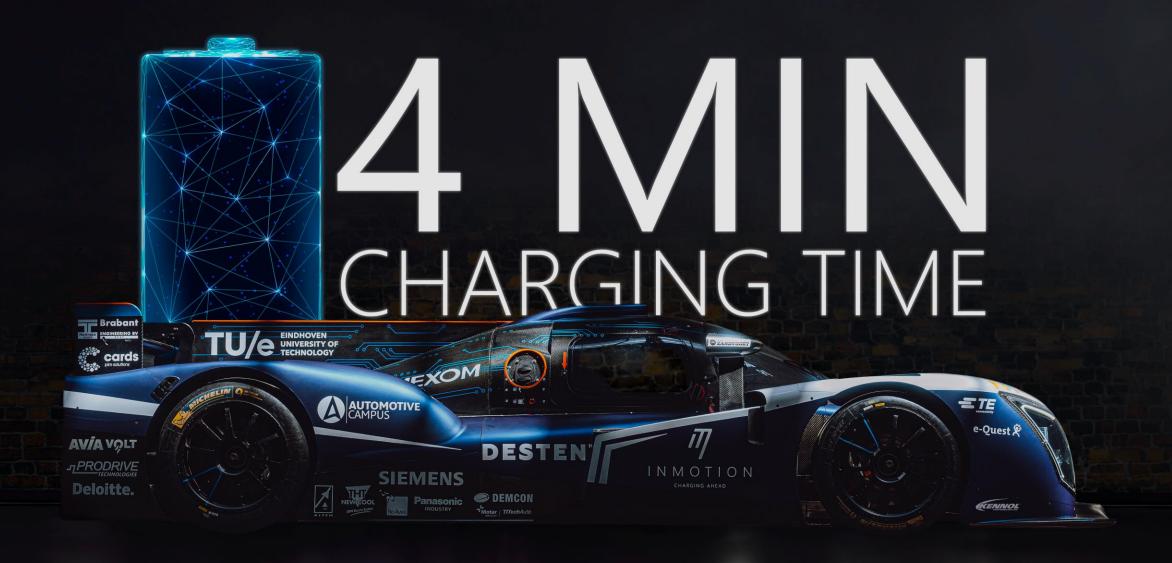

#### REDUCING CHARGING TIME

# 'ELECTRIC REFUELING'

"a doubling of vehicle mass leads to a 46% increase in the real-world energy consumption of electric cars (power-law Model 6)" Weiss et al., 2020

Bron: Weiss et al., 2020